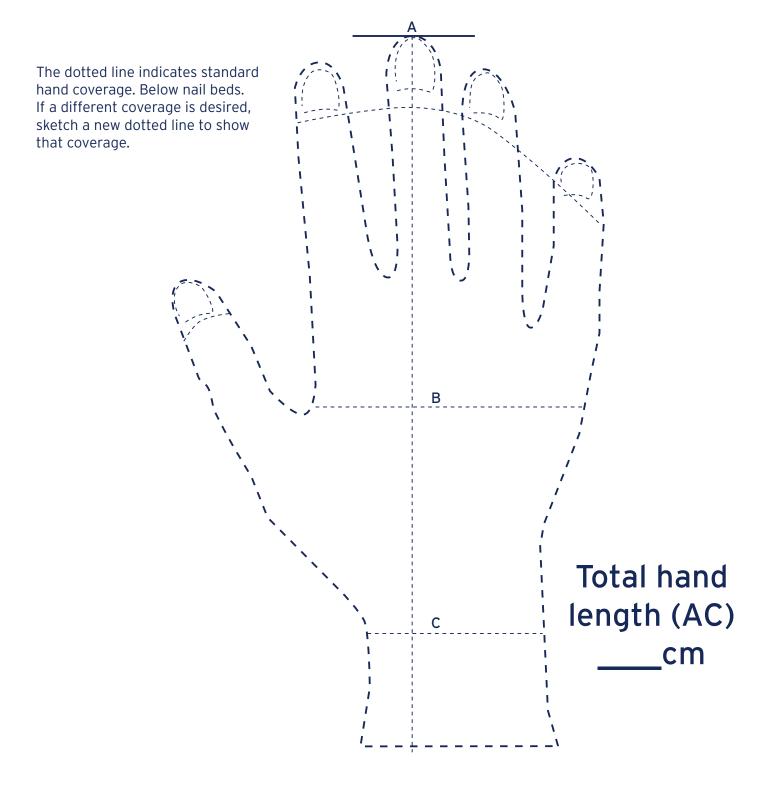

## Custom Hand Tracing Right Hand

Place hand flat, directly over this guide, palm down, with wrist flexion crease over the C landmark. Use a black pen to trace around the hand and each finger.