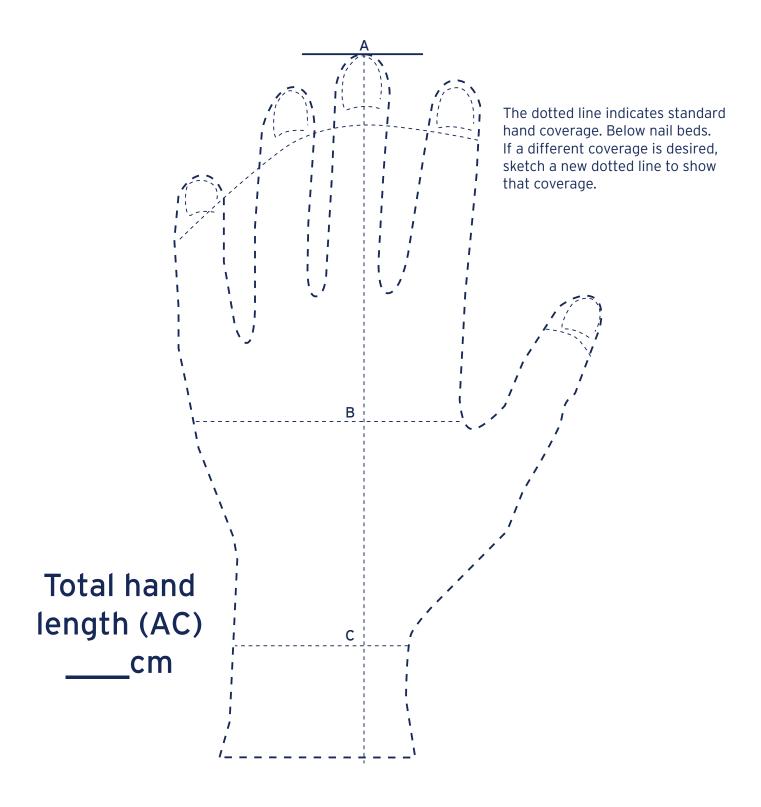

## Custom Hand Tracing Left Hand

Place hand flat, directly over this guide, palm down, with wrist flexion crease over the C landmark. Use a black pen to trace around the hand and each finger.