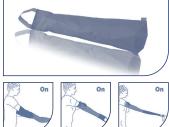

Pictures are needed if the patient has lobules, is over-sized or has some other issue. Please send pictures (no patient faces) to info.jovipak@essity.com.

Arion Easy-Slide Arm 🗠 💊

• The user-friendly application aid makes putting on compression arm sleeves quick and easy

• A straightforward donning method in combination with the application aid

**Comments:** 

Fitter/Therapist Name:

\_\_\_\_\_ Phone: \_\_\_\_\_\_ Email: \_\_\_\_

All sales are subject to JoViPak's Return, Guarantee and Warranty policies