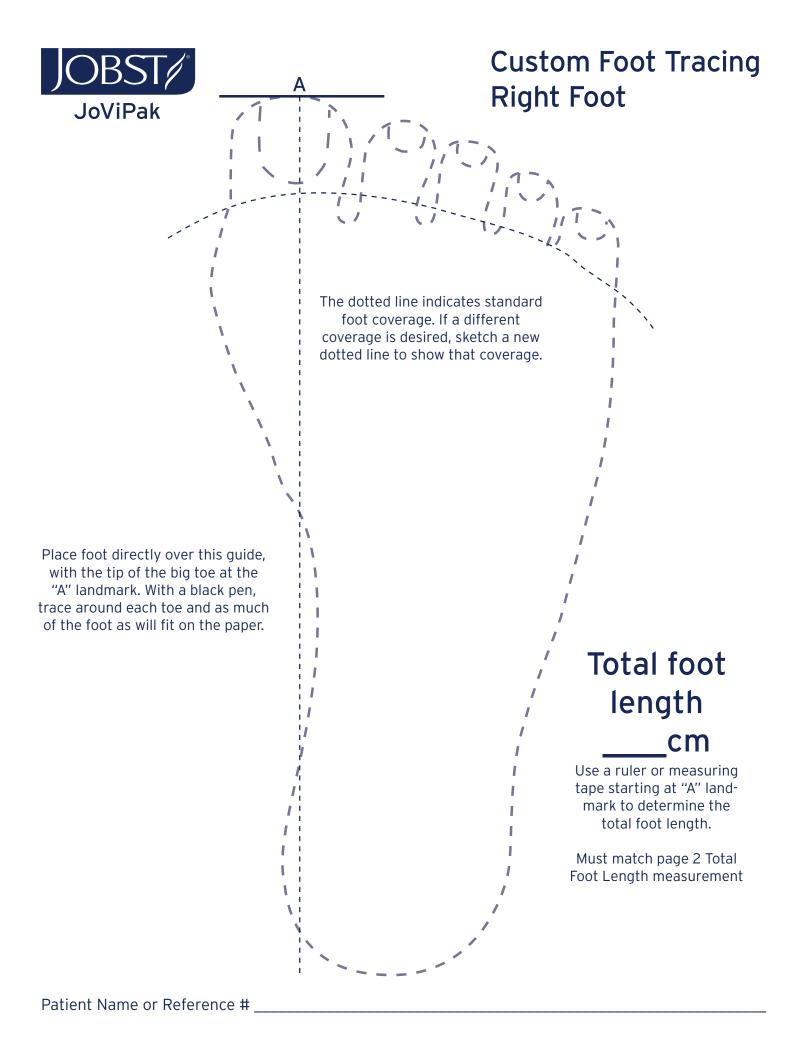

Weight*:                                                      |









## Arion Easy-Slide on 👢

- The user-friendly donning aid for open toe compression stockings and tights
- The lightweight, smooth material provides ease of donning/application

| Size    | Shoe Size | BNR     | UOM / Box | Order Qty. |
|---------|-----------|---------|-----------|------------|
| X-Small | ≤2        | 7965803 | 1         |            |
| Small   | 2.5-5.5   | 7965804 | 1         |            |
| Medium  | 6-8       | 7965802 | 1         |            |
| Large   | 8.5-11    | 7965902 | 1         |            |
| X-Large | ≥ 11.5    | 7966001 | 1         |            |

| Comments:              |        |        |
|------------------------|--------|--------|
| Fitter/Therapist Name: | Phone: | Email: |