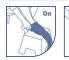

## Arion Easy-Slide on 👢

- The user-friendly donning aid for open toe compression stockings and tights
- The lightweight, smooth material provides ease of donning/application

| Size    | Shoe Size | BNR     | UOM / Box | Order Qty. |
|---------|-----------|---------|-----------|------------|
| X-Small | ≤2        | 7965803 | 1         |            |
| Small   | 2.5-5.5   | 7965804 | 1         |            |
| Medium  | 6-8       | 7965802 | 1         |            |
| Large   | 8.5-11    | 7965902 | 1         |            |
| X-Large | ≥ 11.5    | 7966001 | 1         |            |