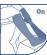

## Arion Easy-Slide on 👢

- The user-friendly donning aid for open toe compression stockings and tights
- The lightweight, smooth material provides ease of donning/application

| Size    | Shoe Size | BNR     | UOM / Box | Order Qty. |
|---------|-----------|---------|-----------|------------|
| X-Small | ≤2        | 7965803 | 1         |            |
| Small   | 2.5-5.5   | 7965804 | 1         |            |
| Medium  | 6-8       | 7965802 | 1         |            |
| Large   | 8.5-11    | 7965902 | 1         |            |
| X-Large | ≥ 11.5    | 7966001 | 1         |            |