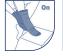

## Arion Easy-Slide on 👢

- The user-friendly donning aid for open toe compression stockings and tights
- The lightweight, smooth material provides ease of donning/application

| Size    | Shoe Size | BNR     | UOM / Box | Order Qty. |
|---------|-----------|---------|-----------|------------|
| X-Small | ≤2        | 7965803 | 1         |            |
| Small   | 2.5-5.5   | 7965804 | 1         |            |
| Medium  | 6-8       | 7965802 | 1         |            |
| Large   | 8.5-11    | 7965902 | 1         |            |
| X-Large | ≥ 11.5    | 7966001 | 1         |            |