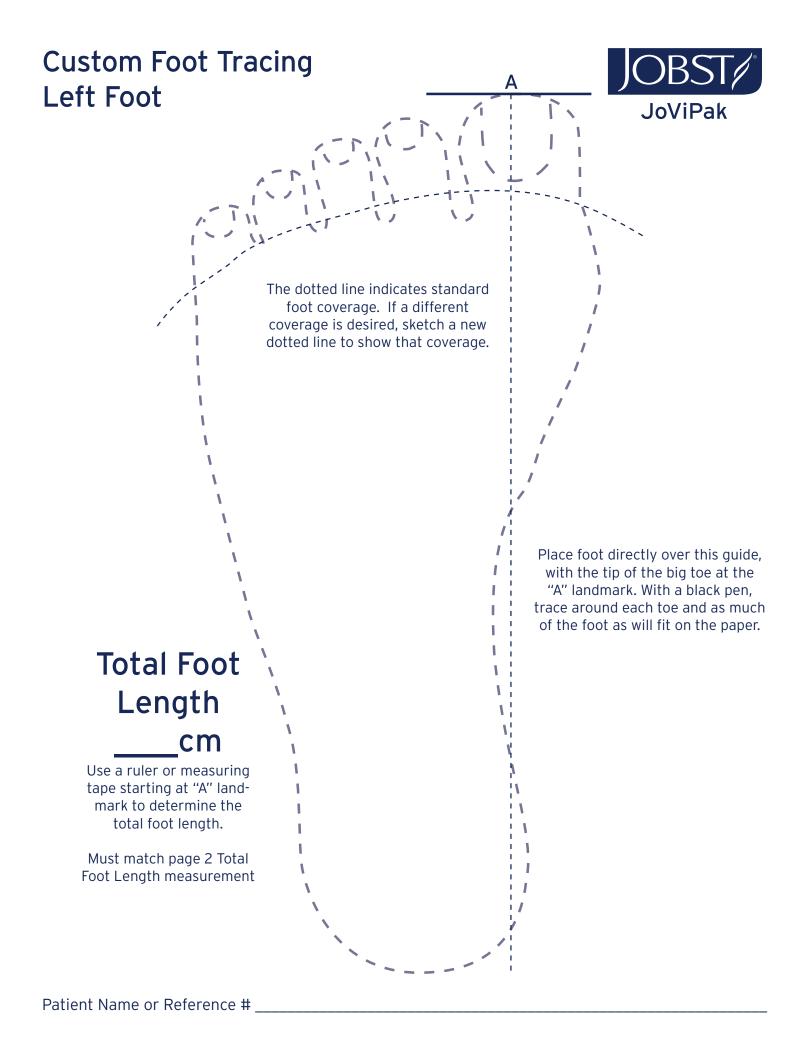

ight*:                                                      |









## Arion Easy-Slide on 👢

- The user-friendly donning aid for open toe compression stockings and tights
- The lightweight, smooth material provides ease of donning/application

| Size    | Shoe Size | BNR     | UOM / Box | Order Qty. |
|---------|-----------|---------|-----------|------------|
| X-Small | ≤2        | 7965803 | 1         |            |
| Small   | 2.5-5.5   | 7965804 | 1         |            |
| Medium  | 6-8       | 7965802 | 1         |            |
| Large   | 8.5-11    | 7965902 | 1         |            |
| X-Large | ≥ 11.5    | 7966001 | 1         |            |

| Comments:              |        |        |
|------------------------|--------|--------|
| Fitter/Therapist Name: | Phone: | Email: |