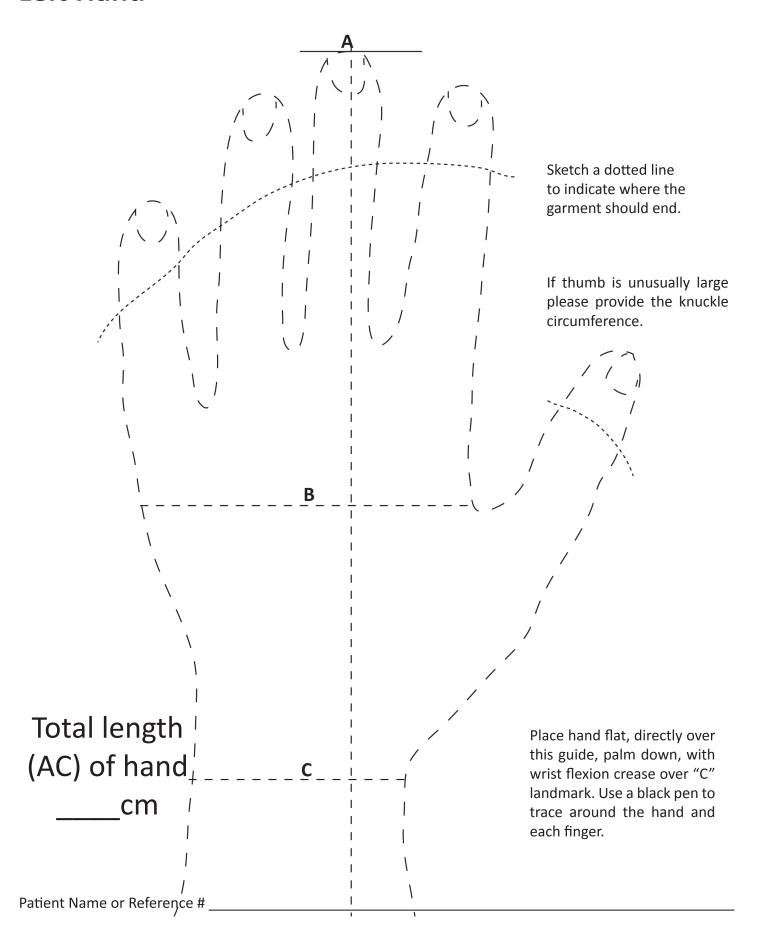

|  |  |  |  |

# **Custom Hand Tracing Right Hand**





Patient Name or Reference # \_\_\_\_\_

## **Custom Hand Tracing Left Hand**