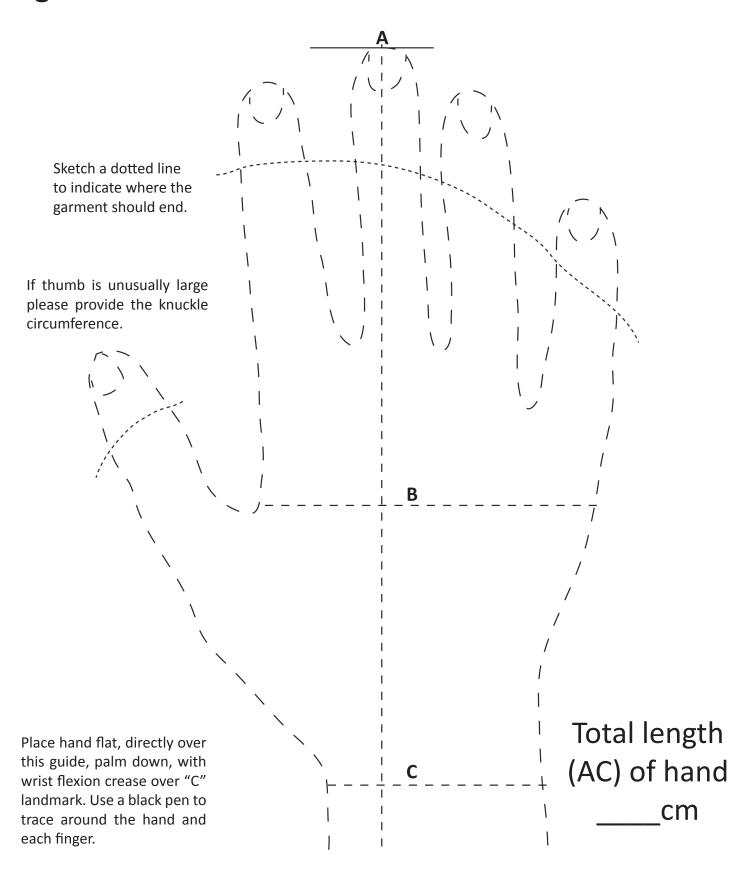

|  |  |  |  |

# **Custom Hand Tracing Right Hand**





Patient Name or Reference # \_\_\_\_\_

## **Custom Hand Tracing Left Hand**