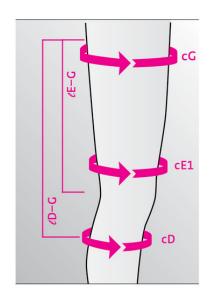

## circaid® juxtafit™ essentials upper leg with knee

| circumference in centimeters         |         |         |    |         |         |         |  |          |  |
|--------------------------------------|---------|---------|----|---------|---------|---------|--|----------|--|
| size                                 | XXS     | XS      |    | S       | M       | L       |  | XL       |  |
| сG                                   | 40 – 52 | 46 – 62 |    | 54 – 70 | 60 – 80 | 69 – 90 |  | 77 – 101 |  |
| cE1                                  | 32 – 42 | 37 – 48 |    | 42 – 55 | 50 – 65 | 58 – 76 |  | 66 – 87  |  |
| сD                                   | 23 – 30 | 27 – 35 |    | 31 – 41 | 35 – 46 | 40 – 52 |  | 44 – 58  |  |
| actual garment length in centimeters |         |         |    |         |         |         |  |          |  |
| size                                 |         | x-short |    | short   |         | long    |  |          |  |
| ℓ D – G                              |         |         | 35 | 45      |         | 55      |  |          |  |
| sizing measurement                   |         | x-short |    | short   |         | long    |  |          |  |
| ℓ E – G                              |         | <25     |    | < 35    |         | > 35    |  |          |  |

Product lengths may differ from body measurements