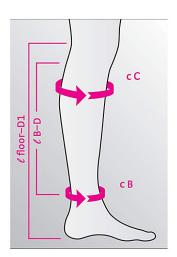

## circaid juxtalite lower leg

| circumference in centimeters         |                |         |         |         |         |         |         |         |  |
|--------------------------------------|----------------|---------|---------|---------|---------|---------|---------|---------|--|
| size                                 | S              | M       | M-X     | L       | L-X     | XL      | XL – X  | XXL     |  |
| c C                                  | 26 – 36        | 33 – 44 | 44 – 54 | 41 – 51 | 51 – 61 | 37 – 48 | 48 – 61 | 53 – 64 |  |
| сB                                   | 19 – 22        | 22 – 27 | 22 – 27 | 25 – 32 | 25 – 32 | 30 – 37 | 30 – 37 | 35 – 42 |  |
| actual product length in centimeters |                |         |         |         |         |         |         |         |  |
| size                                 | short          |         |         |         | long    |         |         |         |  |
| ℓB-D                                 | 28             |         |         |         |         | 33      |         |         |  |
| leg length short                     |                |         | ***     | long    |         |         |         |         |  |
|                                      | ℓ floor–D1 <44 |         |         |         | >44     |         |         |         |  |