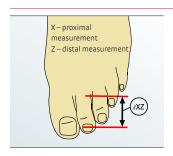

#### Measuring point toes 1-5

#### Circumference (c) X and Z

Generally measure dimensions X and Z to the millimeter and without tension. The X measurement should not be smaller than the Z measurement, and, where necessary, is adjusted to the Z measurement. Ok to add up to 5mm to cX measurement.

#### Length (ℓXZ)

Shortest length from web X to desired length Z.

Absolute Medical. 1843 W Hubbard St #2A Chicago, IL 60622 Tel: 312 233 2207 Fax: 866 860 9358 To Order Online: orders@absolutemedical.com Our website: absolutemedical.com