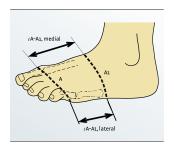

#### Measuring point A-A1

# Length (*l*) A Medial length: from base joint of big toe to start of arch.

#### Length ( $\ell$ ) A1 Lateral length: From base joint of little toe to start of arch.

#### Measuring point A & A1

Circumference (e) A Measure straight across base joint of little toe and base joint of big toe.

#### Circumference (e) A1 Measure straight across middle of foot (final length).