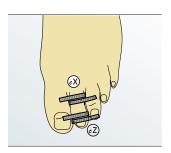

#### Circumference (c) X and Z

Generally measure dimensions X and Z to the millimeter and without tension. The X measurement should not be smaller than the Z measurement, and, where necessary, is adjusted to the Z measurement. Ok to add up to 5mm to cX measurement.

#### Measuring point Toes 1-5

#### Length (ℓXZ)

Shortest length from web X to desired length Z.

Absolute Medical. 1843 W Hubbard St #2A Chicago, IL 60622 Tel: 312 233 2207 Fax: 866 860 9358 To Order Online: orders@absolutemedical.com Our website: absolutemedical.com