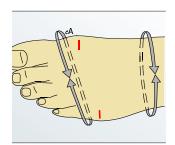

lymphology measuring for custom-made flat-knit toe caps

effective September 1, 2017

### Take the following measurements while patient is weight bearing.

#### Measuring point A-A1



# Length (*l*) A Medial length: from base joint of big toe to start of arch.

#### Length ( $\ell$ ) A1 Lateral length: From base joint of little toe to start of arch.

#### Measuring point A & A1



Circumference (e) A Measure straight across base joint of little toe and base joint of big toe.

#### Circumference (e) A1 Measure straight across middle of foot (final length).

#### Measuring point toes 1-5



#### Circumference (c) X and Z

Generally measure dimensions X and Z to the millimeter and without tension. The X measurement should not be smaller than the Z measurement, and, where necessary, is adjusted to the Z measurement. Ok to add up to 5mm to cX measurement.

#### Measuring point Toes 1-5



#### Length (ℓXZ)

Shortest length from web X to desired length Z.



Absolute Medical. 1843 W Hubbard St #2A Chicago, IL 60622 Tel: 312 233 2207 Fax: 866 860 9358 To Order Online: orders@absolutemedical.com Our website: absolutemedical.com

| Patient Last Name: | Patient First Name: