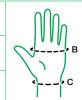

## **Tribute Wrap Glove**

left or right orientation, sold individually, Black Sleep Sleeve included

| Size | S       | М       | L       | XL      |
|------|---------|---------|---------|---------|
| Bc   | 16–20   | 18–22   | 20-24.5 | 22–26.5 |
| Cc   | 16.5–21 | 17.5–22 | 18.5–23 | 20.5–26 |