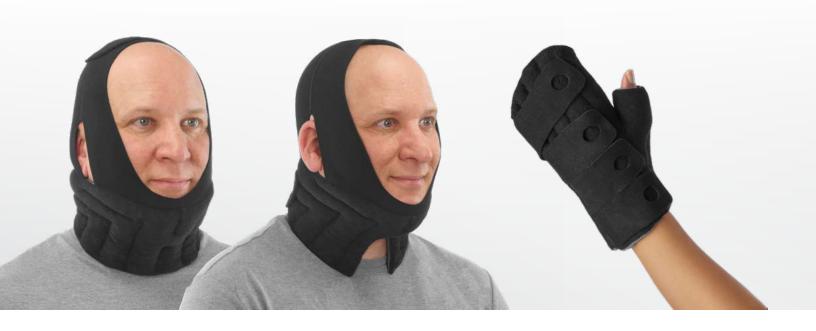

## Tribute Wrap Head & Neck NEW Tribute Wrap Head & Neck with Tracheostomy Accommodation NEW

sold individually, two Compression Straps included

| Size | One Size | В   |
|------|----------|-----|
| Bc   | 52–61    |     |
| Nc   | 30–50    | N 5 |