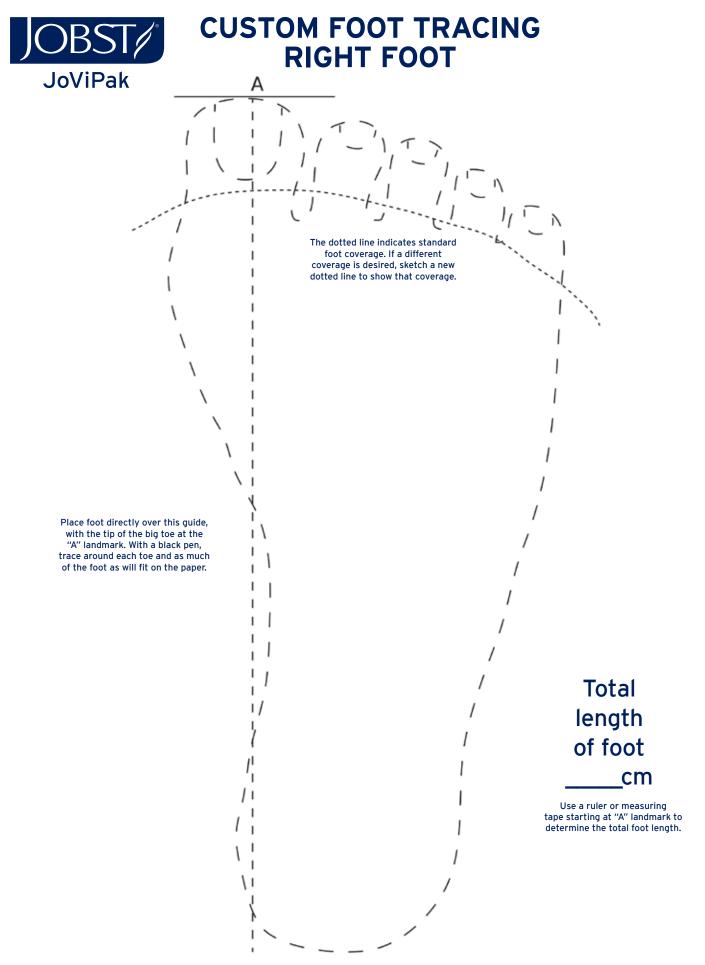

• Pictures are needed if the patient has lobules, is over-sized or has some other issue. Please send pictures (no patient faces) to info.jovipak@essity.com. • If ordering additional leg garments, please include foot tracings.