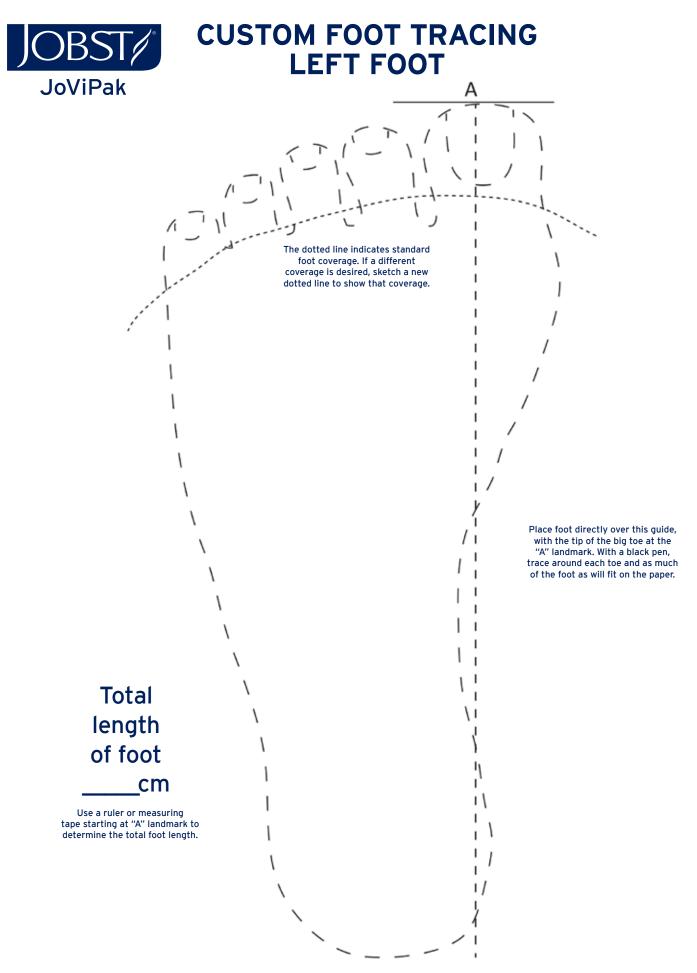

• Pictures are needed if the patient has lobules, is over-sized or has some other issue. Please send pictures (no patient faces) to info.jovipak@essity.com. • If ordering additional leg garments, please include foot tracings.